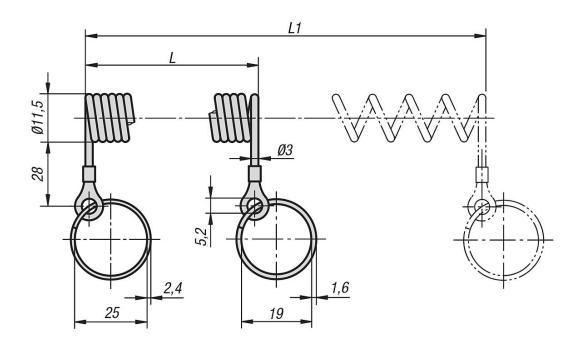

## **Drawings**

#### **Overview of items**

## Safety spiral cable

| Order No.   | Key Rings          | L   | L1   |
|-------------|--------------------|-----|------|
| B0091.10100 | steel              | 100 | 500  |
| B0091.10200 | steel              | 200 | 1000 |
| B0091.20100 | stainless steel A2 | 100 | 500  |
| B0091.20200 | stainless steel A2 | 200 | 1000 |