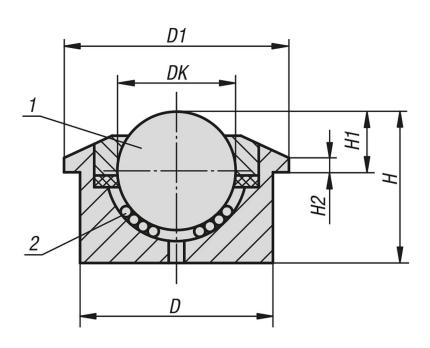

## Drawing reference:

- 1) load ball
- 2) bearing balls

#### **Drawings**

#### Ball transfer units heavy duty

| Order No. | DK   | D1 | D        | Н    | H1       | H2  | Load<br>rating C<br>(N) |
|-----------|------|----|----------|------|----------|-----|-------------------------|
| B0507.322 | 22,2 | 45 | 36±0,080 | 30,5 | 9,8±0,2  | 3   | 1200                    |
| B0507.330 | 30   | 55 | 45±0,080 | 36,8 | 13,8±0,2 | 3,4 | 2000                    |