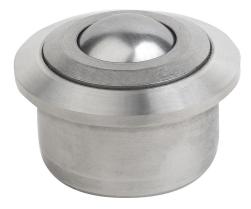

#### Item description/product images

#### **Material:**

Balls stainless steel 1.4021. Housing stainless steel 1.4301.

#### **Version:**

Bright.

#### Note:

Solid steel ball transfer units are designed for long life by impact loading. The unit includes dust seals and self-cleaning apertures.

All units are supplied with solid steel housings and hardened surfaces.