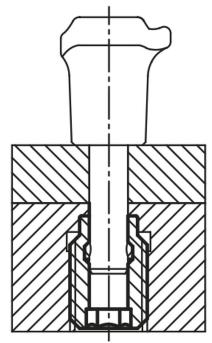

# **Drawings**

#### Note:

These bushes are ideal for easy and quick positioning of ball lock pins and locking pins.

## **Advantages:**

- centred by the centring collar.
- easy and reliable installation.
- can be screwed into various materials.
- usable both sides