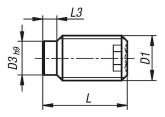

# **Drawings**

# **Bushing for ball lock pins**

| Order No.   | D  | D1  | D2  | D3 | L  | L3 | L4 | L5 | SW | Т |
|-------------|----|-----|-----|----|----|----|----|----|----|---|
| B0082.10512 | 5  | M12 | 6   | 9  | 25 | 4  | 7  | 3  | 5  | 4 |
| B0082.10616 | 6  | M16 | 7,5 | 12 | 30 | 5  | 10 | 5  | 6  | 5 |
| B0082.10816 | 8  | M16 | 10  | 12 | 30 | 5  | 10 | 5  | 8  | 5 |
| B0082.11024 | 10 | M24 | 13  | 18 | 35 | 6  | 8  | 7  | 10 | 6 |
| B0082.11224 | 12 | M24 | 15  | 18 | 35 | 6  | 8  | 7  | 12 | 6 |
| B0082.11630 | 16 | M30 | 20  | 24 | 40 | 8  | 11 | 9  | 16 | 7 |