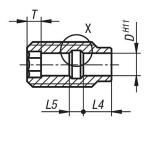

# **Bushing for ball lock pins**

| Order No.   | D  | D1  | D2  | D3 | L  | L3 | L4 | L5 | SW | Т |
|-------------|----|-----|-----|----|----|----|----|----|----|---|
| B0082.10512 | 5  | M12 | 6   | 9  | 25 | 4  | 7  | 3  | 5  | 4 |
| B0082.10616 | 6  | M16 | 7,5 | 12 | 30 | 5  | 10 | 5  | 6  | 5 |
| B0082.10816 | 8  | M16 | 10  | 12 | 30 | 5  | 10 | 5  | 8  | 5 |
| B0082.11024 | 10 | M24 | 13  | 18 | 35 | 6  | 8  | 7  | 10 | 6 |
| B0082.11224 | 12 | M24 | 15  | 18 | 35 | 6  | 8  | 7  | 12 | 6 |
| B0082.11630 | 16 | M30 | 20  | 24 | 40 | 8  | 11 | 9  | 16 | 7 |