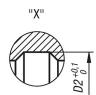

# **Drawings**

# **Bushing for ball lock pins**

| Order No.   | D  | D1  | D2  | D3 | L  | L3 | L4 | L5 | SW | Т |
|-------------|----|-----|-----|----|----|----|----|----|----|---|
| B0082.10512 | 5  | M12 | 6   | 9  | 25 | 4  | 7  | 3  | 5  | 4 |
| B0082.10616 | 6  | M16 | 7,5 | 12 | 30 | 5  | 10 | 5  | 6  | 5 |
| B0082.10816 | 8  | M16 | 10  | 12 | 30 | 5  | 10 | 5  | 8  | 5 |
| B0082.11024 | 10 | M24 | 13  | 18 | 35 | 6  | 8  | 7  | 10 | 6 |
| B0082.11224 | 12 | M24 | 15  | 18 | 35 | 6  | 8  | 7  | 12 | 6 |
| B0082.11630 | 16 | M30 | 20  | 24 | 40 | 8  | 11 | 9  | 16 | 7 |