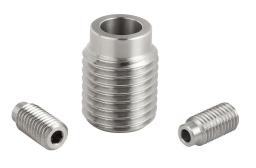

## Item description/product images

#### Note:

These bushes are ideal for easy and quick positioning of ball lock pins and locking pins.

## **Advantages:**

- centred by the centring collar.
- easy and reliable installation.
- can be screwed into various materials.
- usable both sides