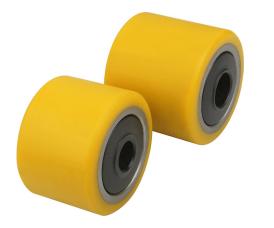

# **Rollers heavy-load**

#### Item description/product images

#### Material:

Wheel body steel tube with ball bearing. Tread Extrathane® 92 Shore A.

#### Note:

The ball bearing is splashproof. The tread is firmly bonded. These rollers resist abrasion, are non-staining, gentle to floors, low-noise, elastic, have low roll resistance and have a particularly high elastic restoration after long standing high cut and tear resistance. Uses: pallet trucks, forklift, etc.