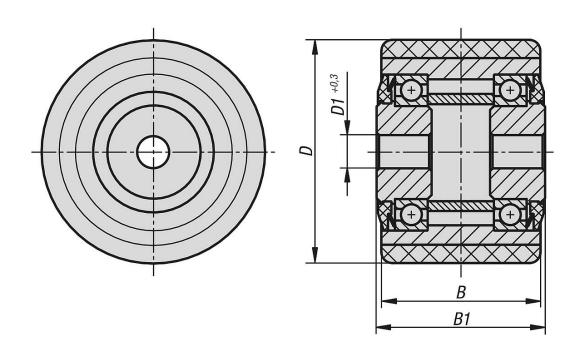

Other sizes on request.

Drawings

#### **Rollers heavy-load**

| Order No.     | Wheel<br>bearing | D  | D1 | В  | B1  | Permissible<br>load<br>kg |
|---------------|------------------|----|----|----|-----|---------------------------|
| B0497.0856020 | ball bearing     | 85 | 20 | 60 | 65  | 450                       |
| B0497.0856025 | ball bearing     | 85 | 25 | 60 | 65  | 450                       |
| B0497.0857520 | ball bearing     | 85 | 20 | 75 | 80  | 570                       |
| B0497.0857525 | ball bearing     | 85 | 25 | 75 | 80  | 570                       |
| B0497.0859525 | ball bearing     | 85 | 25 | 95 | 100 | 720                       |