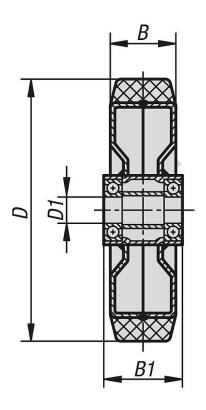

# **Drawings**

# Wheels heavy-load wheel body welded

| Order No.   | Wheel<br>bearing | D   | D1 | В  | B1 | Permissible<br>load<br>kg |
|-------------|------------------|-----|----|----|----|---------------------------|
| B0498.12550 | ball bearing     | 125 | 20 | 50 | 60 | 500                       |
| B0498.16050 | ball bearing     | 160 | 20 | 50 | 60 | 700                       |

# Overview of items

| Order No.   | Wheel<br>bearing | D   | D1 | В  | B1 | Permissible<br>load<br>kg |
|-------------|------------------|-----|----|----|----|---------------------------|
| B0498.20050 | ball bearing     | 200 | 20 | 50 | 60 | 1000                      |
| B0498.25060 | ball bearing     | 250 | 25 | 60 | 70 | 1350                      |