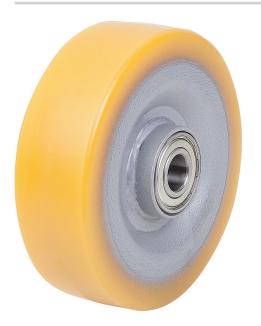

# Item description/product images

### **Material:**

Wheel body welded steel construction.

Tread Extrathane®.

#### Note:

Extrathane treads are elastic, resist abrasion, gentle to floors, low-noise and have particularly high elastic restoration after long standing.

Application temperature from -40 °C to +80 °C.

Suitable as replacement rollers for the castors B0487 and B0488.