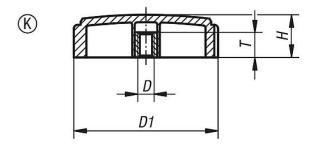

#### **Drawings**

## Knurled screw with internal thread

| Order No.  | Form | D   | D1   | Н  | Т    |
|------------|------|-----|------|----|------|
| B0274.5705 | К    | M5  | 57,4 | 17 | 12,5 |
| B0274.5706 | К    | M6  | 57,4 | 17 | 12,5 |
| B0274.5708 | К    | M8  | 57,4 | 17 | 12,5 |
| B0274.5710 | К    | M10 | 57,4 | 17 | 12,5 |