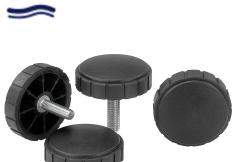

#### **Product description:**

Due to their extremely flat design, these grips can be used in very cramped spaces. The fluting around the edge improves gripping.

### Note:

SYMPA TOUCH Knurled screws are available in one grip size with internal and external threads.