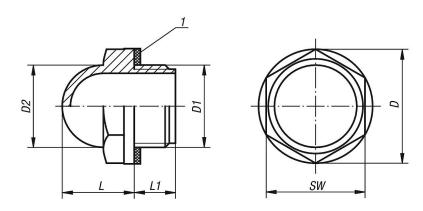

# **Drawing reference:**

1) flat seal

# **Drawings**

# Oil level sight glasses, domed

| Order No.   | D  | D1   | D2 | L  | L1   | SW | Tightening<br>torque<br>max. Nm |
|-------------|----|------|----|----|------|----|---------------------------------|
| B0467.22038 | 22 | G3/8 | 15 | 14 | 10   | 19 | 8                               |
| B0467.28012 | 28 | G1/2 | 20 | 17 | 10   | 24 | 12                              |
| B0467.35034 | 35 | G3/4 | 25 | 20 | 10   | 30 | 16                              |
| B0467.42100 | 42 | G1   | 31 | 24 | 10,5 | 36 | 20                              |