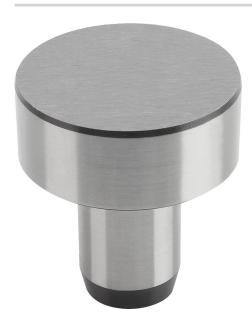

# **Rest pads, Form A**

### Item description/product images

# Note:

Rest pads, Form A, serve as supports for workpieces and fixtures. Rest pads Form A can also be used as hardened stops and fixture feet.

For similar pads, see B0177 and B0178.