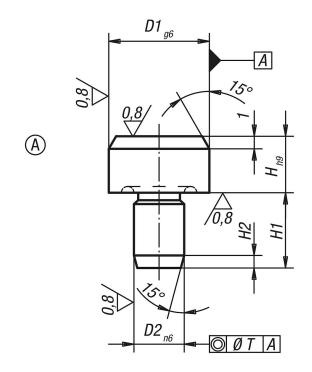

# **Drawings**

### **Overview of items**

| Order No. | Form | Version 1           | D1 | D2 | Н  | H1 | H2  | T    |
|-----------|------|---------------------|----|----|----|----|-----|------|
| B0180.106 | A    | without centre bore | 6  | 4  | 5  | 6  | 1,2 | 0,02 |
| B0180.110 | Α    | without centre bore | 10 | 6  | 6  | 9  | 1,6 | 0,02 |
| B0180.116 | Α    | without centre bore | 16 | 8  | 8  | 12 | 2   | 0,04 |
| B0180.125 | Α    | without centre bore | 25 | 12 | 10 | 18 | 2,5 | 0,04 |