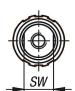

## **Drawings**

## **Overview of items**

| Order No.  | Thread type     | Component<br>material | Size | D  | D1 | D2 | L1   | L2   | T  | SW |
|------------|-----------------|-----------------------|------|----|----|----|------|------|----|----|
| B0331.1104 | internal thread | steel                 | 1    | M4 | 14 | 9  | 40   | 5    | 8  | 8  |
| B0331.1205 | internal thread | steel                 | 2    | M5 | 16 | 11 | 49,1 | 5,1  | 10 | 10 |
| B0331.1306 | internal thread | steel                 | 3    | M6 | 20 | 14 | 61,4 | 6,4  | 12 | 12 |
| B0331.1408 | internal thread | steel                 | 4    | M8 | 25 | 18 | 82,5 | 12,5 | 16 | 15 |