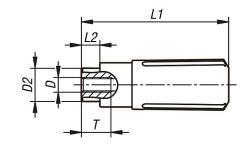

## **Drawings**

## **Overview of items**

| Order No.  | Thread type     | Component<br>material | Size | D  | D1 | D2 | L1   | L2   | T  | SW |
|------------|-----------------|-----------------------|------|----|----|----|------|------|----|----|
| B0331.1104 | internal thread | steel                 | 1    | M4 | 14 | 9  | 40   | 5    | 8  | 8  |
| B0331.1205 | internal thread | steel                 | 2    | M5 | 16 | 11 | 49,1 | 5,1  | 10 | 10 |
| B0331.1306 | internal thread | steel                 | 3    | M6 | 20 | 14 | 61,4 | 6,4  | 12 | 12 |
| B0331.1408 | internal thread | steel                 | 4    | M8 | 25 | 18 | 82,5 | 12,5 | 16 | 15 |