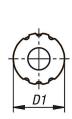

## **Drawings**

## **Overview of items**

| Order No.  | Thread type     | Component<br>material | Size | D  | D1 | D2 | L1   | L2   | T  | SW |
|------------|-----------------|-----------------------|------|----|----|----|------|------|----|----|
| B0331.1104 | internal thread | steel                 | 1    | M4 | 14 | 9  | 40   | 5    | 8  | 8  |
| B0331.1205 | internal thread | steel                 | 2    | M5 | 16 | 11 | 49,1 | 5,1  | 10 | 10 |
| B0331.1306 | internal thread | steel                 | 3    | M6 | 20 | 14 | 61,4 | 6,4  | 12 | 12 |
| B0331.1408 | internal thread | steel                 | 4    | M8 | 25 | 18 | 82,5 | 12,5 | 16 | 15 |