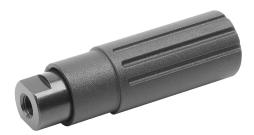

## Item description/product images

#### **Product description:**

Cylindrical grips are supplied assembled and can be screwed onto handwheels, crank handles, etc.

The grooves and conical shape ensure that the cylindrical grips have optimised haptics and good grip.

#### **Material:**

Grip, thermoplastic. Centre pin, steel.

#### **Version:**

Grip, black. Steel parts, black oxidised.

#### **Advantages:**

Optimised haptics and good grip Grips for handwheels and cranks Various thread sizes NOVO grip KIPP design