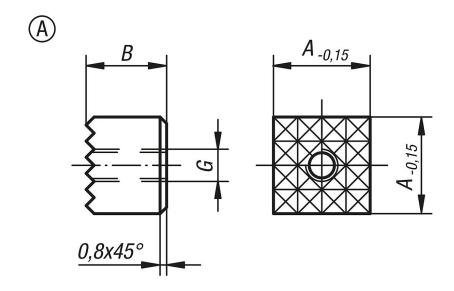

#### **Drawings**

### **Overview of items**

| Order No.    | Form | А  | В  | G  | Serration  |
|--------------|------|----|----|----|------------|
| B0171.1005   | A    | 10 | 10 | M5 | extra fine |
| B0171.101205 | Α    | 10 | 12 | M5 | extra fine |
| B0171.1205   | Α    | 12 | 10 | M5 | fine       |
| B0171.121205 | Α    | 12 | 12 | M5 | fine       |
| B0171.1606   | Α    | 16 | 10 | M6 | fine       |
| B0171.161206 | Α    | 16 | 12 | M6 | fine       |
| B0171.2005   | Α    | 20 | 10 | M5 | fine       |
| B0171.201205 | Α    | 20 | 12 | M5 | fine       |
| B0171.2506   | Α    | 25 | 10 | M6 | fine       |
| B0171.251206 | Α    | 25 | 12 | M6 | fine       |