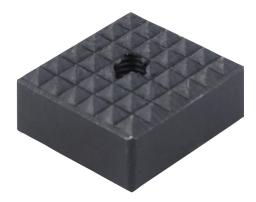

#### Item description/product images

#### Note:

Grippers and inserts are ideal for use in clamping arms, gripping systems, clamping fixtures, clamping jaws and self-aligning pads.

Grippers transfer very high torque values, even with hard materials and surface irregularities. Grippers guarantee above average holding forces at high cutting forces.

The serrated carbide tips are soldered in.