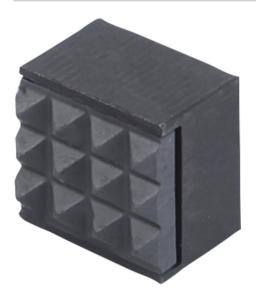

# **Gripper pads, square, Form B**

#### Note:

Grippers and inserts are ideal for use in clamping arms, gripping systems, clamping fixtures, clamping jaws and self-aligning pads.

Grippers transfer very high torque values, even with hard materials and surface irregularities. Grippers guarantee above average holding forces at high cutting forces.

The serrated carbide tips are soldered in.