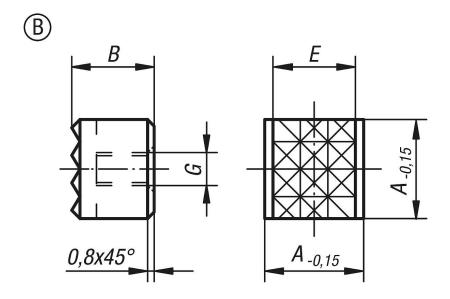

# **Drawings**

### **Overview of items**

| Order No.   | Form | A  | В  | E    | G  | Serration |
|-------------|------|----|----|------|----|-----------|
| B0171.12057 | В    | 12 | 10 | 10,3 | M5 | fine      |