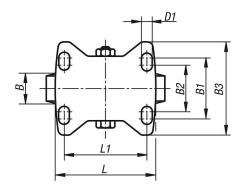

## **Drawings**

fixed castor

## **Overview of items**

| Order No.    | Item         | Version 1              | Wheel<br>bearing | В  | B1 | B2 | В3  | D   | D1 | L   | L1  | Н   | Permissible<br>load<br>kg |
|--------------|--------------|------------------------|------------------|----|----|----|-----|-----|----|-----|-----|-----|---------------------------|
| B0487.125501 | Fixed castor | without locking system | ball bearing     | 50 | 80 | 75 | 110 | 125 | 11 | 140 | 105 | 170 | 500                       |
| B0487.160501 | Fixed castor | without locking system | ball bearing     | 50 | 80 | 75 | 110 | 160 | 11 | 140 | 105 | 202 | 700                       |
| B0487.200501 | Fixed castor | without locking system | ball bearing     | 50 | 80 | 75 | 110 | 200 | 11 | 140 | 105 | 245 | 900                       |