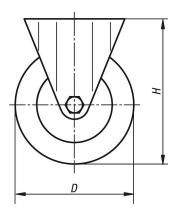

## **Drawings**

fixed castor

## **Overview of items**

| Order No.    | Item         | Version 1              | Wheel<br>bearing | В  | B1 | B2 | В3  | D   | D1 | L   | L1  | Н   | Permissible<br>load<br>kg |
|--------------|--------------|------------------------|------------------|----|----|----|-----|-----|----|-----|-----|-----|---------------------------|
| B0487.125501 | Fixed castor | without locking system | ball bearing     | 50 | 80 | 75 | 110 | 125 | 11 | 140 | 105 | 170 | 500                       |
| B0487.160501 | Fixed castor | without locking system | ball bearing     | 50 | 80 | 75 | 110 | 160 | 11 | 140 | 105 | 202 | 700                       |
| B0487.200501 | Fixed castor | without locking system | ball bearing     | 50 | 80 | 75 | 110 | 200 | 11 | 140 | 105 | 245 | 900                       |