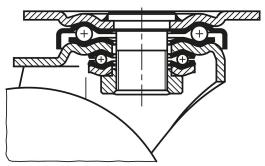

#### **Version:**

Housing press formed.

Swivel castor housing with strong fork and base plate, very robust centre pin bolted and secured. The swivel head is additionally reinforced with specially formed and hardened bearing shells.

#### Note:

These castors are particularly shock and impact proof. The treads resist abrasion and are elastic and low-noise. Wheel axle bolted.