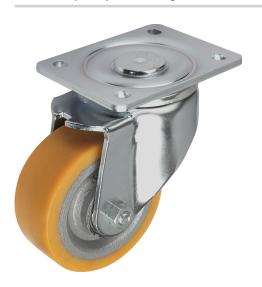

### Item description/product images

#### **Material:**

Housing thick steel plate.

Wheels welded steel body and Extrathane® tread.

#### **Version:**

Housing press formed.

Swivel castor housing with strong fork and base plate, very robust centre pin bolted and secured. The swivel head is additionally reinforced with specially formed and hardened bearing shells.

#### Note:

These castors are particularly shock and impact proof. The treads resist abrasion and are elastic and low-noise. Wheel axle bolted.