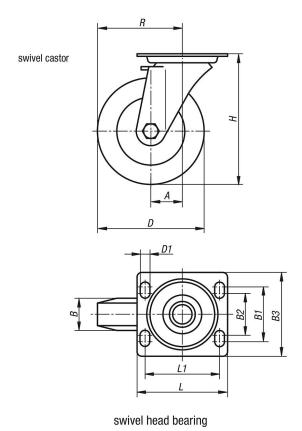

## **Drawings**

## **Overview of items**

| Order No.   | ltem          | Version 1              | Wheel<br>bearing | Α  | ВЕ   | B1 | B2 | В3  | D   | D1 | Н   | L   | L1  | R     | Permissible<br>load<br>kg |
|-------------|---------------|------------------------|------------------|----|------|----|----|-----|-----|----|-----|-----|-----|-------|---------------------------|
| B0487.12550 | Swivel castor | without locking system | ball bearing     | 55 | 50 8 | 80 | 75 | 110 | 125 | 11 | 170 | 140 | 105 | 117,5 | 500                       |
| B0487.16050 | Swivel castor | without locking system | ball bearing     | 65 | 50 8 | 80 | 75 | 110 | 160 | 11 | 202 | 140 | 105 | 145   | 700                       |
| B0487.20050 | Swivel castor | without locking system | ball bearing     | 70 | 50 8 | 80 | 75 | 110 | 200 | 11 | 245 | 140 | 105 | 170   | 900                       |