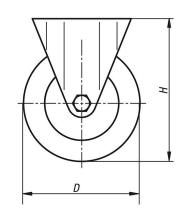

#### Note:

fixed castor

Centre pin welded in, bolted and secured. Wheel axle bolted.

Drawings

#### **Overview of items**

| Order No.    | ltem         | Version 1              | Wheel<br>bearing | В  | B1  | B2 | B3  | D   | D1 | Η   | L   | L1  | Permissible<br>load<br>kg |
|--------------|--------------|------------------------|------------------|----|-----|----|-----|-----|----|-----|-----|-----|---------------------------|
| B0488.160501 | Fixed castor | without locking system | ball bearing     | 50 | 80  | 75 | 110 | 160 | 11 | 205 | 140 | 105 | 700                       |
| B0488.200501 | Fixed castor | without locking system | ball bearing     | 50 | 80  | 75 | 110 | 200 | 11 | 245 | 140 | 105 | 1000                      |
| B0488.250601 | Fixed castor | without locking system | ball bearing     | 60 | 105 | -  | 140 | 250 | 14 | 305 | 175 | 140 | 1350                      |