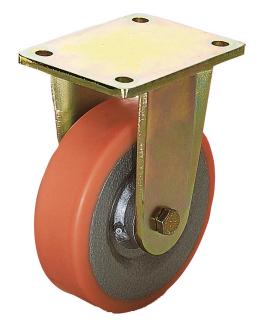

# **Fixed castors**

### Item description/product images

# Description

#### Material:

Housing solid welded steel construction. Wheels with welded steel body and Extrathane® tread.

## Version:

The housing is a rugged welded steel construction; wheels with precision ball bearing

#### Note:

fixed castor

Centre pin welded in, bolted and secured. Wheel axle bolted.

Drawings