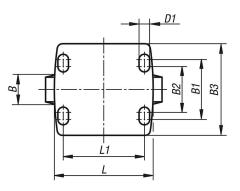

#### Note:

fixed castor

Centre pin welded in, bolted and secured. Wheel axle bolted.

Drawings

#### **Overview of items**

| Order No.    | ltem         | Version 1              | Wheel<br>bearing | В  | B1  | B2 | B3  | D   | D1 | Η   | L   | L1  | Permissible<br>load<br>kg |
|--------------|--------------|------------------------|------------------|----|-----|----|-----|-----|----|-----|-----|-----|---------------------------|
| B0488.160501 | Fixed castor | without locking system | ball bearing     | 50 | 80  | 75 | 110 | 160 | 11 | 205 | 140 | 105 | 700                       |
| B0488.200501 | Fixed castor | without locking system | ball bearing     | 50 | 80  | 75 | 110 | 200 | 11 | 245 | 140 | 105 | 1000                      |
| B0488.250601 | Fixed castor | without locking system | ball bearing     | 60 | 105 | -  | 140 | 250 | 14 | 305 | 175 | 140 | 1350                      |