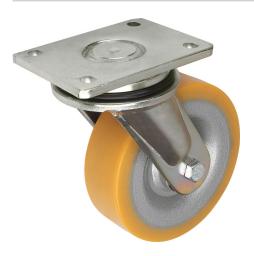

# **Swivel castors**

#### **Material:**

Housing solid welded steel construction.

Wheels with welded steel body and Extrathane® tread.

#### **Version:**

The housing is a rugged welded steel construction.

Swivel castor housing with DIN 711 axial groove ball bearing and DIN 720 tapered roller bearing in the swivel head. Dust and splash-proof, with grease nipple. Precision ball bearings in the wheels.

#### Note:

Centre pin welded in, bolted and secured. Wheel axle bolted.