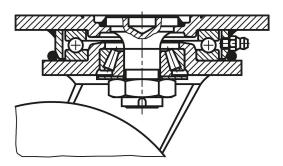

## **Drawings**

swivel head bearing

#### **Version:**

The housing is a rugged welded steel construction.

Swivel castor housing with DIN 711 axial groove ball bearing and DIN 720 tapered roller bearing in the swivel head. Dust and splash-proof, with grease nipple. Precision ball bearings in the wheels.