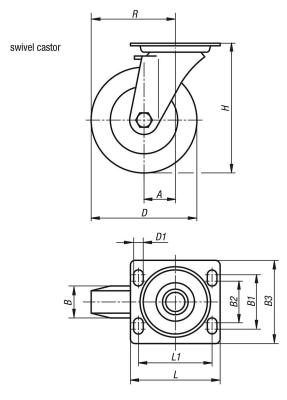

## **Overview of items**

| Order No.   | ltem          | Version 1              | Wheel<br>bearing | Α  | В  | B1  | B2 | В3  | D   | D1 | Н   | L   | L1  | R   | Permissible<br>load<br>kg |
|-------------|---------------|------------------------|------------------|----|----|-----|----|-----|-----|----|-----|-----|-----|-----|---------------------------|
| B0488.16050 | Swivel castor | without locking system | ball bearing     | 55 | 50 | 80  | 75 | 110 | 160 | 11 | 205 | 140 | 105 | 135 | 700                       |
| B0488.20050 | Swivel castor | without locking system | ball bearing     | 60 | 50 | 80  | 75 | 110 | 200 | 11 | 245 | 140 | 105 | 160 | 1000                      |
| B0488.25060 | Swivel castor | without locking system | ball bearing     | 75 | 60 | 105 | -  | 140 | 250 | 14 | 305 | 175 | 140 | 200 | 1350                      |