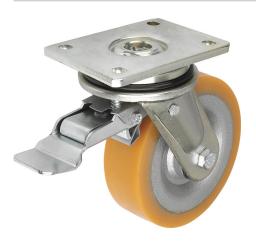

## Swivel castors with "stop-top"

## **Description**

#### **Material:**

Housing solid welded steel construction.

Wheels with welded steel body and Extrathane® tread.

#### **Version:**

The housing is a rugged welded steel construction.

Swivel castor housing with DIN 711 axial groove ball bearing and DIN 720 tapered roller bearing in the swivel head. Dust and splash-proof, with grease nipple. Precision ball bearings in the wheels.

#### Note:

Centre pin welded in, bolted and secured. Wheel axle bolted.