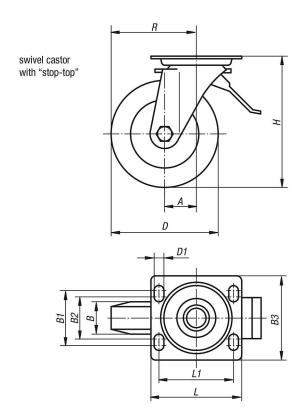

# Swivel castors with "stop-top"

## Overview of items

| Order No.    | Item          | Version 1                    | Wheel<br>bearing | A    | ВІ   | B1 | B2 | В3  | D   | D1 | Н   | L   | L1  | R   | Permissible<br>load<br>kg |
|--------------|---------------|------------------------------|------------------|------|------|----|----|-----|-----|----|-----|-----|-----|-----|---------------------------|
| B0488.160502 | Swivel castor | with stop-top locking system | ball bearing     | 55 5 | 50   | 80 | 75 | 110 | 160 | 11 | 205 | 140 | 105 | 135 | 700                       |
| B0488.200502 | Swivel castor | with stop-top locking system | ball bearing     | 60 5 | 50   | 80 | 75 | 110 | 200 | 11 | 245 | 140 | 105 | 160 | 1000                      |
| B0488.250602 | Swivel castor | with stop-top locking system | ball bearing     | 75 6 | 60 1 | 05 | -  | 140 | 250 | 14 | 305 | 175 | 140 | 200 | 1350                      |