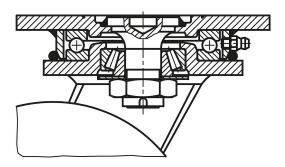

#### **Drawings**

swivel head bearing

#### **Version:**

The housing is a rugged welded steel construction.

Swivel castor housing with DIN 711 axial groove ball bearing and DIN 720 tapered roller bearing in the swivel head. Dust and splash-proof, with grease nipple. Precision ball bearings in the wheels.