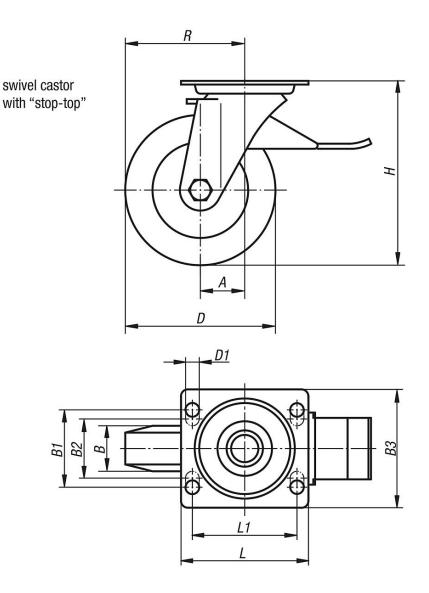

#### **Overview of items**

| Order No.    | Item          | Version 1                    | Wheel bearing | A  | В  | B1 | B2 | B3  | D   | D1 | Η   | L   | L1  | R     | Permissible<br>load<br>kg |
|--------------|---------------|------------------------------|---------------|----|----|----|----|-----|-----|----|-----|-----|-----|-------|---------------------------|
| B0490.100372 | Swivel castor | with stop-top locking system | plain bearing | 45 | 37 | 60 | -  | 85  | 100 | 9  | 140 | 100 | 80  | 95    | 280                       |
| B0490.125402 | Swivel castor | with stop-top locking system | plain bearing | 45 | 40 | 60 | -  | 85  | 125 | 9  | 165 | 100 | 80  | 107,5 | 300                       |
| B0490.150502 | Swivel castor | with stop-top locking system | plain bearing | 65 | 50 | 80 | 75 | 110 | 150 | 11 | 197 | 140 | 105 | 140   | 400                       |
| B0490.200502 | Swivel castor | with stop-top locking system | plain bearing | 70 | 50 | 80 | 75 | 110 | 200 | 11 | 245 | 140 | 105 | 170   | 600                       |