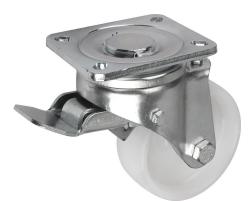

## Swivel castors with stop top



#### Item description/product images



### Description

#### Material:

Housing thick steel plate. Wheels PA 6.

#### Version:

Housing press formed.

Swivel castor housing with strong fork and base plate, very robust centre pin bolted and secured. The swivel head is additionally reinforced with specially formed and hardened bearing shells. Plain bearings in the wheels.

#### Note:

Wheel axle bolted. The wheels are particularly shock and impact proof and have high abrasion resistance.

**Drawings** 





# Swivel castors with stop top



### Drawings

swivel head bearing



#### **Overview of items**

| Order No.    | Item          | Version 1                    | Wheel bearing | A  | В  | B1 | B2 | B3  | D   | D1 | Η   | L   | L1  | R     | Permissible<br>load<br>kg |
|--------------|---------------|------------------------