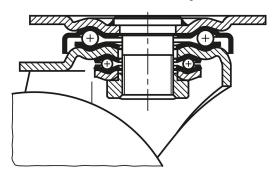

## Swivel castors with stop top



#### Item description/product images



### Description

#### Material:

Housing thick steel plate. Wheels PA 6.

#### Version:

Housing press formed.

Swivel castor housing with strong fork and base plate, very robust centre pin bolted and secured. The swivel head is additionally reinforced with specially formed and hardened bearing shells. Plain bearings in the wheels.

#### Note:

Wheel axle bolted. The wheels are particularly shock and impact proof and have high abrasion resistance.

**Drawings** 





# Swivel castors with stop top



### Drawings

swivel head bearing



#### **Overview of items**

| Order No.    | Item          | Version 1                    | Wheel bearing | A  | В  | B1 | B2 | B3  | D   | D1 | Η   | L   | L1  | R     | Permissible<br>load<br>kg |
|--------------|---------------|------------------------------|---------------|----|----|----|----|-----|-----|----|-----|-----|-----|-------|---------------------------|
| B0490.100372 | Swivel castor | with stop-top locking system | plain bearing | 45 | 37 | 60 | -  | 85  | 100 | 9  | 140 | 100 | 80  | 95    | 280                       |
| B0490.125402 | Swivel castor | with stop-top locking system | plain bearing | 45 | 40 | 60 | -  | 85  | 125 | 9  | 165 | 100 | 80  | 107,5 | 300                       |
| B0490.150502 | Swivel castor | with stop-top locking system | plain bearing | 65 | 5