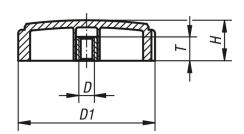

#### Knurled screw with internal thread

| Order No.  | Form | D   | D1   | Н  | Т    |
|------------|------|-----|------|----|------|
| B0274.5705 | K    | M5  | 57,4 | 17 | 12,5 |
| B0274.5706 | K    | M6  | 57,4 | 17 | 12,5 |
| B0274.5708 | K    | M8  | 57,4 | 17 | 12,5 |
| B0274.5710 | K    | M10 | 57,4 | 17 | 12,5 |