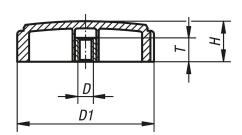

## **Drawings**

#### **Overview of items**

#### Knurled screw with internal thread

| Order No.  | Form | D   | D1   | Н  | Т    |
|------------|------|-----|------|----|------|
| B0274.5705 | K    | M5  | 57,4 | 17 | 12,5 |
| B0274.5706 | K    | M6  | 57,4 | 17 | 12,5 |
| B0274.5708 | K    | M8  | 57,4 | 17 | 12,5 |
| B0274.5710 | K    | M10 | 57,4 | 17 | 12,5 |