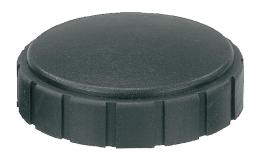

# **Description**

### Material, version:

Base body in black hard thermoplastic, coating in black soft thermoplastic, internal thread in brass.