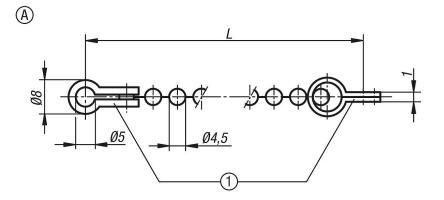

### Description

Material:

Chain stainless steel.

Note:

If no length is specified 1000 mm will be supplied.

**Drawing reference:** 1) identical parts

#### Drawings