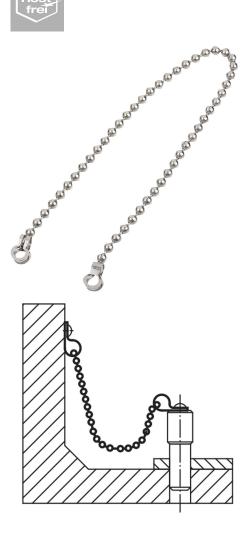

### Description

Material:

Chain stainless steel.

Note:

If no length is specified 1000 mm will be supplied.

**Drawing reference:** 1) identical parts

# Ball chains, Form A, single